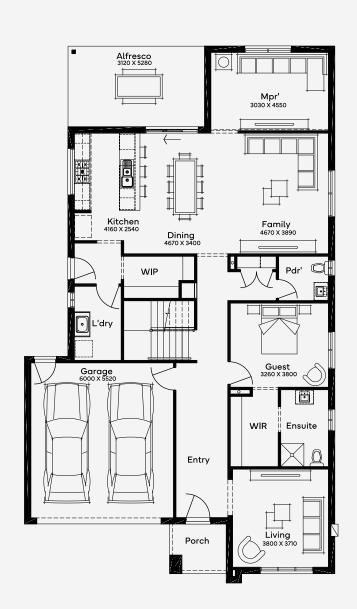

## Armidale 38

5 → 3.0 → 2

Suited for 14m+ blocks, the Armidale 38 includes 5 bedrooms, 3 bathrooms, and a 2car garage over two floors. The ground floor features an open-plan living space with a large kitchen and walk-in pantry. A guest bedroom with an ensuite, walk-in wardrobe, and a spare lounge cater to hosting needs. Upstairs houses three bedrooms with walk-in closets, a rumpus room, and a resort-style master suite, providing a luxurious retreat for every family member. ELEVATE

House Area

352.48 m<sup>2</sup>

Min Lot Size (WxL)

14m x 28m

Please note: Some floorplan option combinations may not be possible together. Please speak to a New Home Specialist.

Base price shown as of 20 September 2024 and is subject to change.