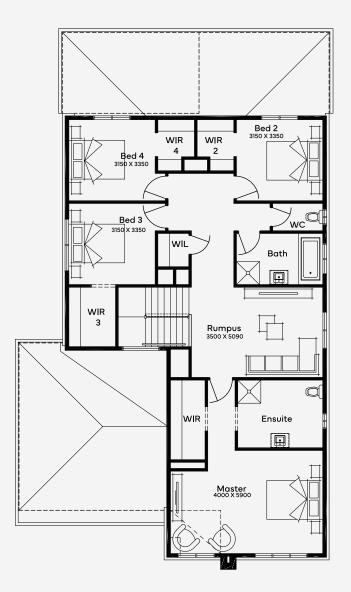

## Armidale 38

5 → 3.0 → 2

Suited for 14m+ blocks, the Armidale 38 includes 5 bedrooms, 3 bathrooms, and a 2car garage over two floors. The ground floor features an open-plan living space with a large kitchen and walk-in pantry. A guest bedroom with an ensuite, walk-in wardrobe, and a spare lounge cater to hosting needs. Upstairs houses three bedrooms with walk-in closets, a rumpus room, and a resort-style master suite, providing a luxurious retreat for every family member. ELEVATE

House Area

352.48 m<sup>2</sup>

Min Lot Size (WxL)

14m x 28m

Please note: Some floorplan option combinations may not be possible together. Please speak to a New Home Specialist.

Base price shown as of 20 September 2024 and is subject to change.